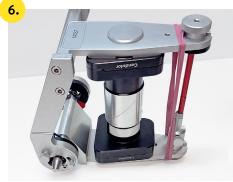

Close the articulator (still upside down).

Fix the articulator in place using a rubber band and let the adhesive cure for approx. 90 min.

Calibrated CA 3.0 LARGE articulator inclusive plate set for Splitex $^{\circ}$  with a height of 126 mm.