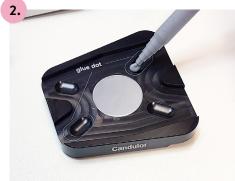

# Installation instruction

CA 3.0 LARGE is ready for gluing the plate set for Splitex® and for its calibration. The red model plates need to be removed upfront.

Fill metal glue in the recesses of the base plate marked with "glue dot" and open the articulator, turning it upside-down.

The base plate will be fixed in the upper part of the Candulor plate magnetically, supported by the metal glue. Allow the adhesive to cure for at least 90 min. Only then glue the lower plate.

Invert the centring key together with the calibration base plate in the articulator and apply metal glue to the center of the plate.