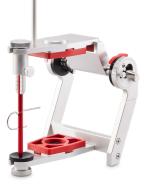

# Installation instruction

CA 3.0 LARGE is ready for gluing the plate set for Splitex® and for its calibration. The red model plates need to be removed upfront.

Fill metal glue in the recesses of the base plate marked with "glue dot" and open the articulator, turning it upside-down.

The base plate will be fixed in the upper part of the Candulor plate magnetically, supported by the metal glue. Allow the adhesive to cure for at least 90 min. Only then glue the lower plate.

Invert the centring key together with the calibration base plate in the articulator and apply metal glue to the center of the plate.

Close the articulator (still upside down).

Fix the articulator in place using a rubber band and let the adhesive cure for approx. 90 min.

Calibrated CA 3.0 LARGE articulator inclusive plate set for Splitex $^{\circ}$  with a height of 126 mm.