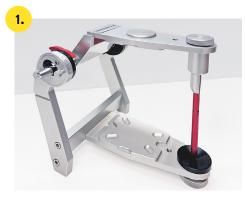

# Installation instruction

CA 3.0 LARGE is ready for gluing the plate set for Splitex® and for its calibration. The red model plates need to be removed upfront.

Fill metal glue in the recesses of the base plate marked with "glue dot" and open the articulator, turning it upside-down.

The base plate will be fixed in the upper part of the Candulor plate magnetically, supported by the metal glue. Allow the adhesive to cure for at least 90 min. Only then glue the lower plate.

Invert the centring key together with the calibration base plate in the articulator and apply metal glue to the center of the plate.

Close the articulator (still upside down).

Fix the articulator in place using a rubber band and let the adhesive cure for approx. 90 min.

Calibrated CA 3.0 LARGE articulator inclusive plate set for Splitex $^{\circ}$  with a height of 126 mm.