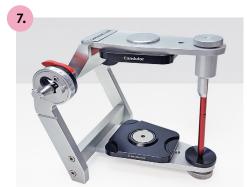

# Installation instruction

CA 3.0 LARGE is ready for gluing the plate set for Splitex® and for its calibration. The red model plates need to be removed upfront.

Fill metal glue in the recesses of the base plate marked with "glue dot" and open the articulator, turning it upside-down.

The base plate will be fixed in the upper part of the Candulor plate magnetically, supported by the metal glue. Allow the adhesive to cure for at least 90 min. Only then glue the lower plate.

Invert the centring key together with the calibration base plate in the articulator and apply metal glue to the center of the plate.

Close the articulator (still upside down).

Fix the articulator in place using a rubber band and let the adhesive cure for approx. 90 min.

Calibrated CA 3.0 LARGE articulator inclusive plate set for Splitex $^{\circ}$  with a height of 126 mm.