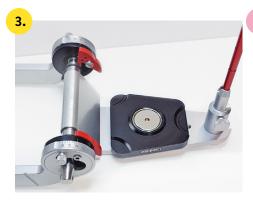

### **Required Candulor Components**

759234 - Plate set for Splitex®

759235 – Calibration key compatible with Splitex®

759233 - Articulator CA 3.0 LARGE

#### Additional components

2-component metal adhesive, heat-resistant and fast-curing, e.g. Loctite 2-component adhesive from Henkel, metal adhesive from Mälzer Dental or combination metal adhesive from Bison