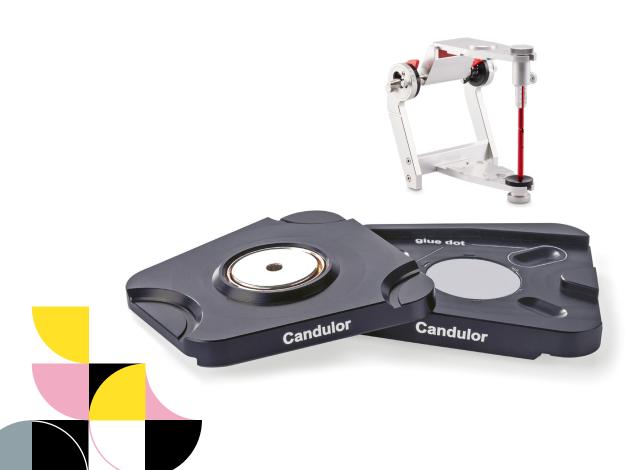

### **Required Candulor Components**

759234 - Plate set for Splitex®

759235 – Calibration key compatible with Splitex®

759233 - Articulator CA 3.0 LARGE

# Installation instruction

CA 3.0 LARGE is ready for gluing the plate set for Splitex® and for its calibration. The red model plates need to be removed upfront.

Fill metal glue in the recesses of the base plate marked with "glue dot" and open the articulator, turning it upside-down.

The base plate will be fixed in the upper part of the Candulor plate magnetically, supported by the metal glue. Allow the adhesive to cure for at least 90 min. Only then glue the lower plate.

Invert the centring key together with the calibration base plate in the articulator and apply metal glue to the center of the plate.

Close the articulator (still upside down).

Fix the articulator in place using a rubber band and let the adhesive cure for approx. 90 min.

Calibrated CA 3.0 LARGE articulator inclusive plate set for Splitex $^{\circ}$  with a height of 126 mm.