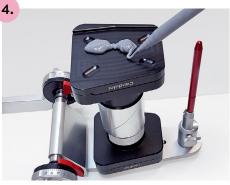

# Installation instruction

CA 3.0 LARGE is ready for gluing the plate set for Splitex® and for its calibration. The red model plates need to be removed upfront.

Fill metal glue in the recesses of the base plate marked with "glue dot" and open the articulator, turning it upside-down.

The base plate will be fixed in the upper part of the Candulor plate magnetically, supported by the metal glue. Allow the adhesive to cure for at least 90 min. Only then glue the lower plate.

Invert the centring key together with the calibration base plate in the articulator and apply metal glue to the center of the plate.