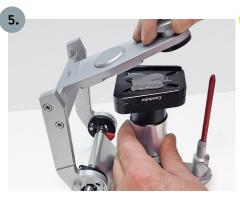

The base plate will be fixed in the upper part of the Candulor plate magnetically, supported by the metal glue. Allow the adhesive to cure for at least 90 min. Only then glue the lower plate.

Invert the centring key together with the calibration base plate in the articulator and apply metal glue to the center of the plate.

Close the articulator (still upside down).

Fix the articulator in place using a rubber band and let the adhesive cure for approx. 90 min.

Calibrated CA 3.0 LARGE articulator inclusive plate set for Splitex $^{\circ}$  with a height of 126 mm.